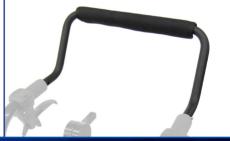

# STROLLER HANDLE

**REMOVABLE & ADJUSTABLE** 

Freedom® Designs is reintroducing this very popular and sought after wheelchair accessory, the Removable & Adjustable Stroller Handle with improved features and enhanced functionality.

**1.800-331-8551** Freedomdesigns.com

- Reimbursement friendly alternative
- Growable center section creates a flex-point to make installation and removal a breeze on tilt-in-space frames
- Back post tube inside diameter is reamed .031" for ease of installation, requiring no additional bushings for fitment
- Retrofitable to existing chairs with service parts
- Designed for the Freedom® NXT® and is compatible with all Freedom Designs frames, including the Freedom® P.R.O. CG™ Tilt-in-Space Wheelchair \*Not compatible with recline back on Freedom® P.R.O. CG™ Tilt-in-Space Wheelchair
- Compatible with standard 90° bend or Ergo bend push handles