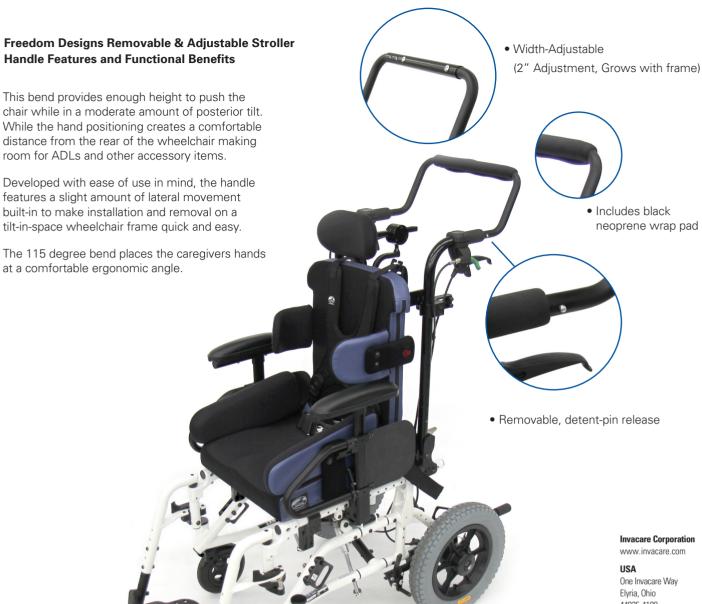

# FREEDOM® DESIGNS

# STROLLER HANDLE

**REMOVABLE & ADJUSTABLE** 

Freedom® Designs is reintroducing this very popular and sought after wheelchair accessory, the Removable & Adjustable Stroller Handle with improved features and enhanced functionality.

**1.800-331-8551** Freedomdesigns.com

- Reimbursement friendly alternative
- Growable center section creates a flex-point to make installation and removal a breeze on tilt-in-space frames
- Back post tube inside diameter is reamed .031" for ease of installation, requiring no additional bushings for fitment
- Retrofitable to existing chairs with service parts
- Designed for the Freedom® NXT® and is compatible with all Freedom Designs frames, including the Freedom® P.R.O. CG™ Tilt-in-Space Wheelchair \*Not compatible with recline back on Freedom® P.R.O. CG™ Tilt-in-Space Wheelchair
- Compatible with standard 90° bend or Ergo bend push handles