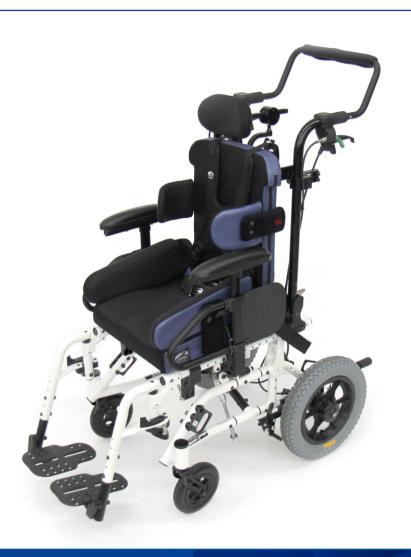

# STROLLER HANDLE

**REMOVABLE & ADJUSTABLE** 

Freedom® Designs is reintroducing this very popular and sought after wheelchair accessory, the Removable & Adjustable Stroller Handle with improved features and enhanced functionality.

**1.800-331-8551** Freedomdesigns.com

- Reimbursement friendly alternative
- Growable center section creates a flex-point to make installation and removal a breeze on tilt-in-space frames
- Back post tube inside diameter is reamed .031" for ease of installation, requiring no additional bushings for fitment
- Retrofitable to existing chairs with service parts
- Designed for the Freedom® NXT® and is compatible with all Freedom Designs frames, including the Freedom® P.R.O. CG™ Tilt-in-Space Wheelchair \*Not compatible with recline back on Freedom® P.R.O. CG™ Tilt-in-Space Wheelchair
- Compatible with standard 90° bend or Ergo bend push handles