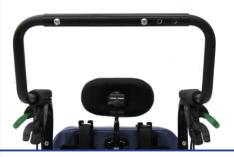

# STROLLER HANDLE

**REMOVABLE & ADJUSTABLE** 

Freedom® Designs is reintroducing this very popular and sought after wheelchair accessory, the Removable & Adjustable Stroller Handle with improved features and enhanced functionality.

**1.800-331-8551** Freedomdesigns.com

- Reimbursement friendly alternative
- Growable center section creates a flex-point to make installation and removal a breeze on tilt-in-space frames
- Back post tube inside diameter is reamed .031" for ease of installation, requiring no additional bushings for fitment
- Retrofitable to existing chairs with service parts
- Designed for the Freedom® NXT® and is compatible with all Freedom Designs frames, including the Freedom® P.R.O. CG™ Tilt-in-Space Wheelchair \*Not compatible with recline back on Freedom® P.R.O. CG™ Tilt-in-Space Wheelchair
- Compatible with standard 90° bend or Ergo bend push handles