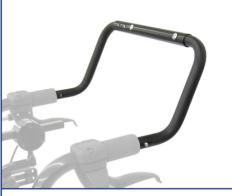

# STROLLER HANDLE

**REMOVABLE & ADJUSTABLE** 

Freedom® Designs is reintroducing this very popular and sought after wheelchair accessory, the Removable & Adjustable Stroller Handle with improved features and enhanced functionality.

**1.800-331-8551** Freedomdesigns.com

- Reimbursement friendly alternative
- Growable center section creates a flex-point to make installation and removal a breeze on tilt-in-space frames
- Back post tube inside diameter is reamed .031" for ease of installation, requiring no additional bushings for fitment
- Retrofitable to existing chairs with service parts
- Designed for the Freedom® NXT® and is compatible with all Freedom Designs frames, including the Freedom® P.R.O. CG™ Tilt-in-Space Wheelchair \*Not compatible with recline back on Freedom® P.R.O. CG™ Tilt-in-Space Wheelchair
- Compatible with standard 90° bend or Ergo bend push handles