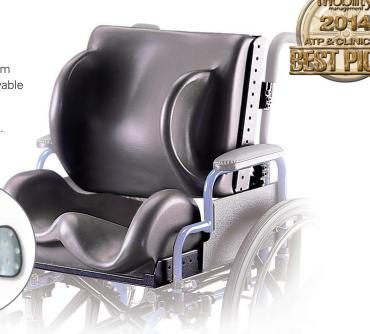

## PINDOT® SILHOUETTE® SERIES

PinDot Silhouette creates optimal product contouring for positioning and balance within the wheelchair frame through User Simulation or Molding. Precise, custom-carved polyurethane foam in soft, firm or extra firm provides exceptional pressure redistribution and positioning, even for users with orthopedic asymmetries.

A moisture-proof coating seals and protects the foam from moisture and allows the cushions to be easily wiped clean. For additional foam protection, add an optional moisture-proof and anti-microbial inner cover.

Utilize the Invacare® Matrx® Elite™, Elite™ TR and Elite™ PB back shells for a more contoured look with the ease and adjustability of the Matrx Easy Set Hardware.