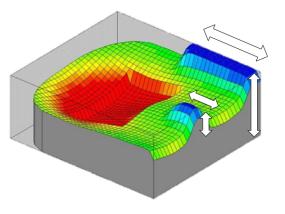

## PINDOT® SILHOUETTE® SERIES

PinDot Silhouette creates optimal product contouring for positioning and balance within the wheelchair frame through User Simulation or Molding. Precise, custom-carved polyurethane foam in soft, firm or extra firm provides exceptional pressure redistribution and positioning, even for users with orthopedic asymmetries.

A moisture-proof coating seals and protects the foam from moisture and allows the cushions to be easily wiped clean. For additional foam protection, add an optional moisture-proof and anti-microbial inner cover.