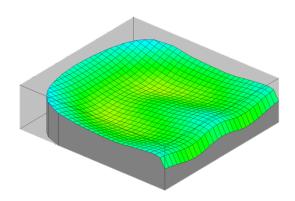

## PINDOT® CONTOURU® & CONTOURU® 4U

With PinDot ContourU, user simulation creates an individually shaped support surface for optimal support and stability and a precise individual fit that provides exceptional pressure redistribution and positioning.

Multiple finishing options are available, including "naked" foam with a removable cover for increased comfort or a non-removable vacuformed vinyl for stability and increased foam protection.

ContourU 4U is a pre-configured solution for ease of ordering. Simply send your 3D CLIP image, pick your mounting, width, everything else is pre-selected for you. Quicker quotes, orders and delivery.