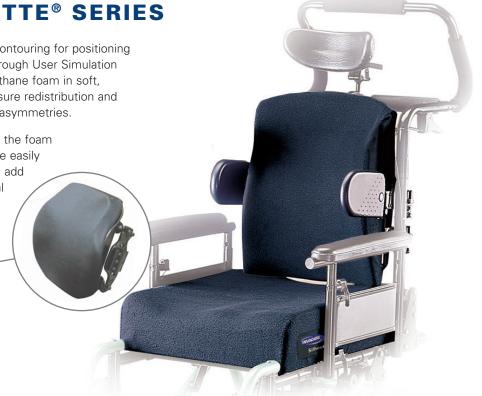

## PINDOT® SILHOUETTE® SERIES

PinDot Silhouette creates optimal product contouring for positioning and balance within the wheelchair frame through User Simulation or Molding. Precise, custom-carved polyurethane foam in soft, firm or extra firm provides exceptional pressure redistribution and positioning, even for users with orthopedic asymmetries.

A moisture-proof coating seals and protects the foam from moisture and allows the cushions to be easily wiped clean. For additional foam protection, add an optional moisture-proof and anti-microbial inner cover.

Utilize the Invacare® Matrx® Elite™, Elite™ TR and Elite™ PB back shells for a more contoured look with the ease and adjustability of the Matrx Easy Set Hardware.